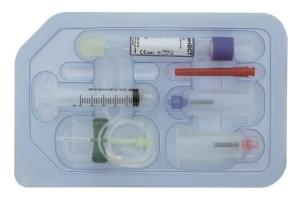

## RegenKit®-BCT

## **Device Name:**

RegenKit®-BCT Family Kits

### Models:

RK-BCT-1

RK-BCT-2

RK-BCT-3

RK-BCT-4

### **Indication for Use:**

The RegenKit®-BCT Family Kit is designed to be used for the safe and rapid preparation of autologous platelet rich plasma (PRP) from a small sample of blood at the patient's point of care. The PRP is mixed with autograft and/or allograft bone prior to application to a bony defect for improving handling characteristics. The RegenKit®-BCT Family Kits are for single use only.