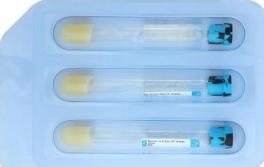

# RegenKit®-THT

## **Device Name:**

RegenKit®-THT

## **Indication for Use:**

The RegenKit®-THT is designed to be used for the safe and rapid preparation of autologous platelet rich plasma (PRP) from a small sample of blood at the patient's point of care. The PRP is mixed with autograft and/or allograft bone prior to application to an orthopaedic surgical site as deemed necessary by the clinical use rquirements. The RegenKit®-THT is for single use only.