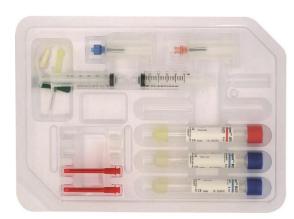

## RegenKit®-BCT Plus

## **Device Name:**

RegenKit®-BCT Plus Family Kits

### Models:

RK-BCT-1 Plus RK-BCT-2 Plus

#### **Indication for Use:**

The RegenKit®-BCT Plus Family Kits are designed to be used for the safe and rapid preparation of autologous platelet rich plasma (PRP) and autologous serum from a small sample of blood at the patient's point of care. The combined PRP and autologous serum are mixed with autograft and/or allograft bone prior to application to a bony defect for improving handling characteristics. The RegenKit®-BCT Plus Family Kits are for single use only.