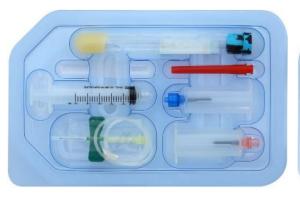

## RegenKit®-BCT

## **Device Name:**

RegenKit®-BCT Family Kits

### Models:

RK-BCT-1

RK-BCT-2

RK-BCT-3

RK-BCT-4

### **Indication for Use:**

The RegenKit®-BCT Family Kit is designed to be used for the safe and rapid preparation of autologous platelet rich plasma (PRP) from a small sample of blood at the patient's point of care. The PRP is mixed with autograft and/or allograft bone prior to application to a bony defect for improving handling characteristics. The RegenKit®-BCT Family Kits are for single use only.