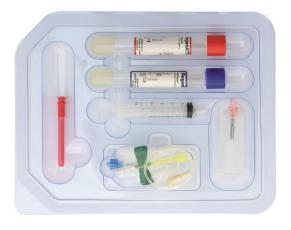

## Regen Spray Applicator

#### **Device Name:**

Regen Spray Applicator

### Models:

R-A/NAC1 R-A/NAC3

### **Indication for Use:**

Regen Spray Applicator is designed for use in applying two nonhomogeneous fluids or liquids to a treatment site as deemed necessary by the clinical use requirements.

Regen Spray Applicator is for single use only.