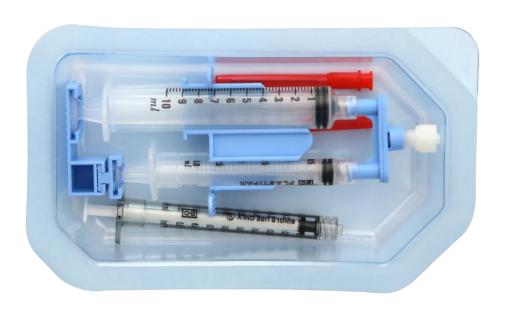

## RegenKit®-BCT Plus

## **Device Name:**

RegenKit®-BCT Plus Family Kits

### Models:

RK-BCT-1 Plus RK-BCT-2 Plus

#### **Indication for Use:**

The RegenKit®-BCT Plus Family Kits are designed to be used for the safe and rapid preparation of autologous platelet rich plasma (PRP) and autologous serum from a small sample of blood at the patient's point of care. The combined PRP and autologous serum are mixed with autograft and/or allograft bone prior to application to a bony defect for improving handling characteristics. The RegenKit®-BCT Plus Family Kits are for single use only.