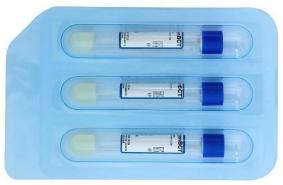

# RegenKit®-THT

## **Device Name:**

RegenKit®-THT

## **Indication for Use:**

The RegenKit®-THT is designed to be used for the safe and rapid preparation of autologous platelet rich plasma (PRP) from a small sample of blood at the patient's point of care. The PRP is mixed with autograft and/or allograft bone prior to application to an orthopaedic surgical site as deemed necessary by the clinical use rquirements. The RegenKit®-THT is for single use only.